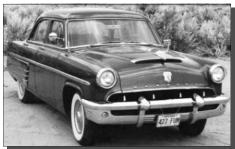

#### About the Early Ford V-8 Club

The Early Ford V-8 Club of America was founded in San Leandro, California in 1963. The Club recognizes all Ford Motor Company vehicles 1932 through 1953. This includes Ford, Lincoln, Mercury, commercial vehicles, tractors, as well as other Ford powered vehicles built around the world.

Most cars are restored to specifications "Just as Henry built them;" some are original, unrestored or just a fun touring car.

Not all of our members own an Early Ford, Lincoln or Mercury, but each one appreciates and enjoys them. Owning one is not a requirement for membership.