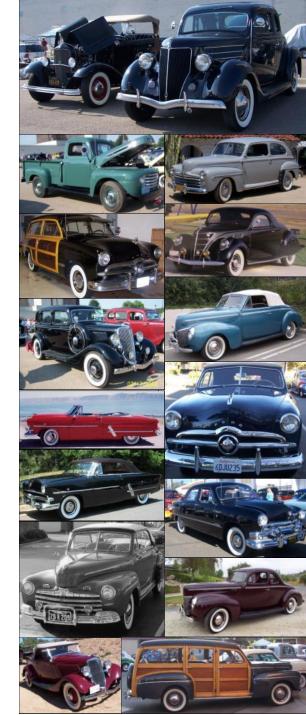

#### Early Ford V-8 Club of America An International Organization Established in 1963

We are dedicated to the restoration and preservation of all Ford Motor Company vehicles, 1932 through 1953.

#### About the Early Ford V-8 Club

The Early Ford V-8 Club of America was founded in San Leandro, California in 1963. The Club recognizes all Ford Motor Company vehicles 1932 through 1953. This includes Ford, Lincoln, Mercury, commercial vehicles, tractors, as well as other Ford powered vehicles built around the world.

We are the premier Marque Club with membership of over 10,000 and 130+ active Regional Groups worldwide. We are dedicated to the restoration and preservation of all Ford Motor Company vehicles, 1932 through 1953. The club's award winning bi-monthly magazine, THE V-8 TIMES, is circulated all over the world and is acclaimed as one of the best car club magazines anywhere.

Most cars are restored to specifications "Just as Henry built them;" some are original, unrestored or just a fun touring car.

Not all of our members own an Early Ford, Lincoln or Mercury, but each one appreciates and enjoys them. Owning one is not a requirement for membership.