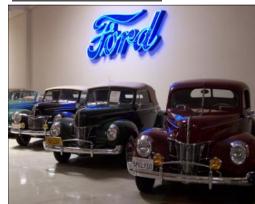

We are the premier Marque Club with membership of over 10,000 and 130+ active Regional Groups worldwide. We are dedicated to the restoration and preservation of all Ford Motor Company vehicles, 1932 through 1953. The club's award winning bi-monthly magazine, THE V-8 TIMES, is circulated all over the world and is acclaimed as one of the best car club magazines anywhere.

Most cars are restored to specifications "Just as Henry built them;" some are original, unrestored or just a fun touring car.

Not all of our members own an Early Ford, Lincoln or Mercury, but each one appreciates and enjoys them. Owning one is not a requirement for membership.